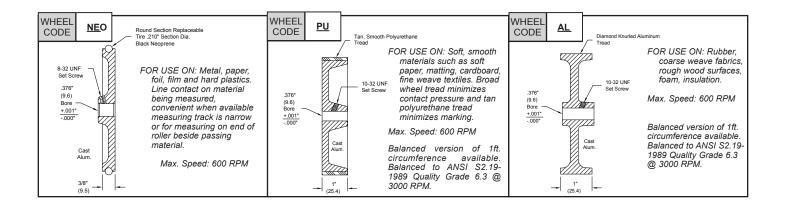

## **MEASURING WHEELS - 12" CIRCUMFERENCE**

## SELECTING APPROPRIATE WHEEL SIZE & PPR (Pulses Per Rev.) OF ROTARY PULSE GENERATOR

When the desired output of a length sensor and wheel combination is either in feet or inch units, selection of the proper combination is relatively straight forward. For example, with a 1-foot wheel circumference, a 1 PPR Rotary Pulse Generator will deliver 1 pulse/ft, 12 PPR would deliver 12 pulses/ft (1 pulse/inch); 100 PPR would yield 100 pulses/ft; and 120 PPR would permit measuring to 1/10th of an inch (1/120th of a foot).